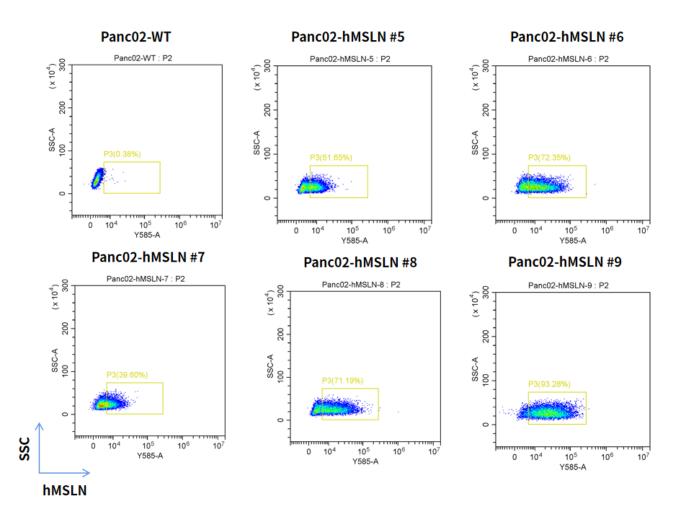

## **Validation Data**

Fig1. hMSLN expression on in vitro cultured cells of Panc02-hMSLN