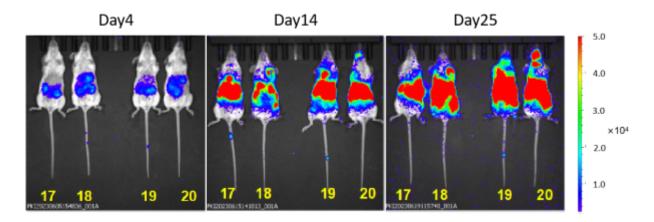

## **Validation Data**

Figure 1. Luciferase activity assay of A20-Luc cell line

Figure 2. Signal increase curve in A20-Luc allogeneic model (n=4)

Figure 3. Body weight change of A20-Luc allogeneic model (n=4)

Figure 4. Survival curve of A20-Luc allogeneic mouse model (n=4)

Figure 5. Bioluminescence imaging of A20-Luc allogeneic mouse model