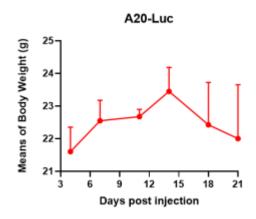

## **Validation Data**

Figure 1. Luciferase activity assay of A20-Luc cell line

Figure 2. Signal increase curve in A20-Luc allogeneic model (n=4)

Figure 3. Body weight change of A20-Luc allogeneic model (n=4)