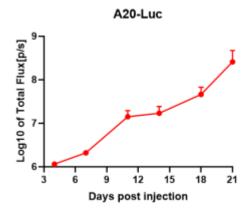

## **Validation Data**

Figure 1. Luciferase activity assay of A20-Luc cell line

Figure 2. Signal increase curve in A20-Luc allogeneic model (n=4)

Figure 3. Body weight change of A20-Luc allogeneic model (n=4)