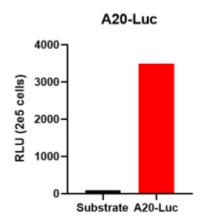

## **Validation Data**

Figure 1. Luciferase activity assay of A20-Luc cell line

Figure 2. Signal increase curve in A20-Luc allogeneic model (n=4)

Figure 3. Body weight change of A20-Luc allogeneic model (n=4)