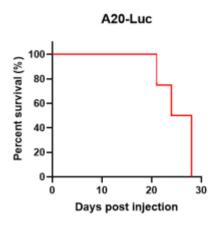

Figure 4. Survival curve of A20-Luc allogeneic mouse model (n=4)

Figure 5. Bioluminescence imaging of A20-Luc allogeneic mouse model