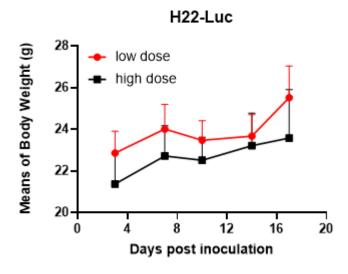

## **Validation Data**

Fig1. Luciferase activity assay of H22-Luc cell line

Fig2. Signal increase curve in H22-Luc allogeneic mouse (n=5)

Fig3. Body weight change of H22-Luc allogeneic mouse model (n=5)

Fig4. Survival curve in H22-Luc allogeneic mouse model (n=5)