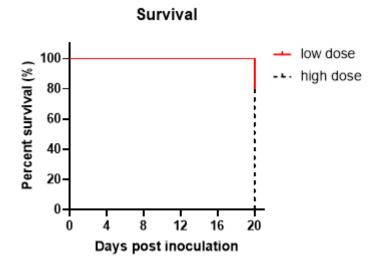

## **Validation Data**

Fig1. Luciferase activity assay of H22-Luc cell line

Fig2. Signal increase curve in H22-Luc allogeneic mouse (n=5)

Fig3. Body weight change of H22-Luc allogeneic mouse model (n=5)

Fig4. Survival curve in H22-Luc allogeneic mouse model (n=5)