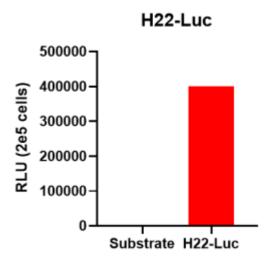

## **Validation Data**

Fig1. Luciferase activity assay of H22-Luc cell line

Fig2. Signal increase curve in H22-Luc allogeneic mouse (n=5)

Fig3. Body weight change of H22-Luc allogeneic mouse model (n=5)

Fig4. Survival curve in H22-Luc allogeneic mouse model (n=5)