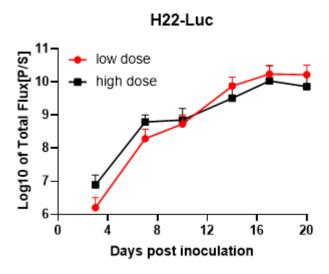

## **Validation Data**

Fig1. Luciferase activity assay of H22-Luc cell line

Fig2. Signal increase curve in H22-Luc allogeneic mouse (n=5)

Fig3. Body weight change of H22-Luc allogeneic mouse model (n=5)

Fig4. Survival curve in H22-Luc allogeneic mouse model (n=5)