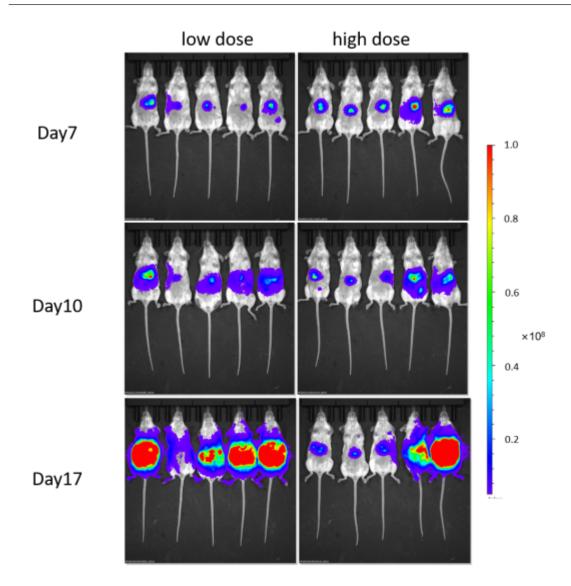

## **Validation Data**

Fig1. Luciferase activity assay of H22-Luc cell line

Fig2. Signal increase curve in H22-Luc allogeneic mouse (n=5)

Fig3. Body weight change of H22-Luc allogeneic mouse model (n=5)

Fig4. Survival curve in H22-Luc allogeneic mouse model (n=5)

Fig5. Bioluminescence imaging of H22-Luc allogeneic mouse model