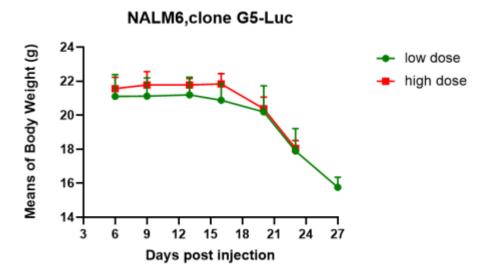

## **Validation Data**

Fig1. Luciferase activity assay of NALM6, clone G5-Luc cell line

Days post injection

Fig2. Signal increase curve in NALM6, clone G5-Luc xenograft model (n=5)

Fig3. Body weight change of NALM6, clone G5-Luc xenograft model (n=5)