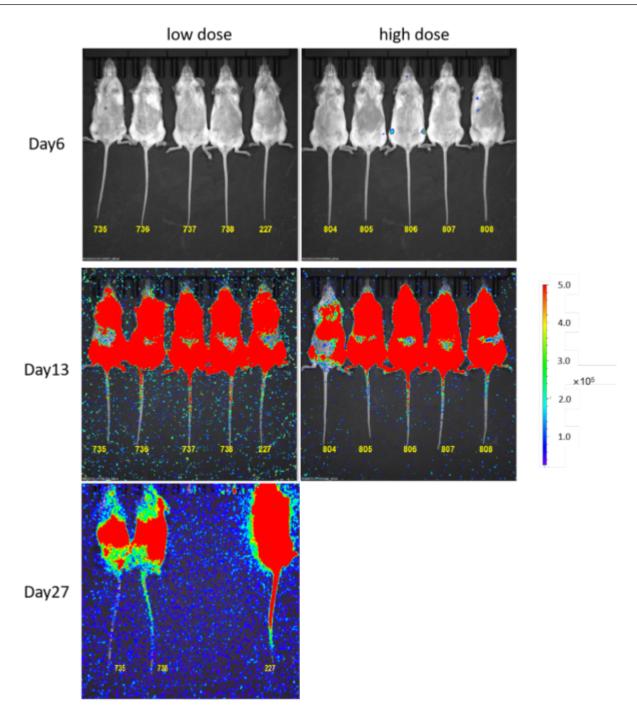

## **Validation Data**

Fig1. Luciferase activity assay of NALM6, clone G5-Luc cell line

Days post injection

Fig2. Signal increase curve in NALM6, clone G5-Luc xenograft model (n=5)

Fig3. Body weight change of NALM6, clone G5-Luc xenograft model (n=5)

Fig4. Survival curve of NALM6, clone G5-Luc xenograft mouse model (n=5)

Fig5. Bioluminescence imaging of NALM6, clone G5-Luc xenograft mouse model