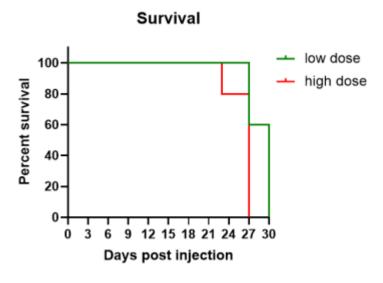

Fig4. Survival curve of NALM6, clone G5-Luc xenograft mouse model (n=5)

Fig5. Bioluminescence imaging of NALM6, clone G5-Luc xenograft mouse model