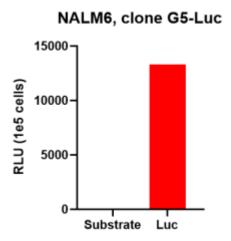

## **Validation Data**

Fig1. Luciferase activity assay of NALM6, clone G5-Luc cell line

Days post injection

Fig2. Signal increase curve in NALM6, clone G5-Luc xenograft model (n=5)

Fig3. Body weight change of NALM6, clone G5-Luc xenograft model (n=5)