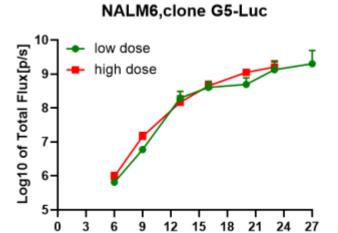

## **Validation Data**

Fig1. Luciferase activity assay of NALM6, clone G5-Luc cell line

Days post injection

Fig2. Signal increase curve in NALM6, clone G5-Luc xenograft model (n=5)

Fig3. Body weight change of NALM6, clone G5-Luc xenograft model (n=5)