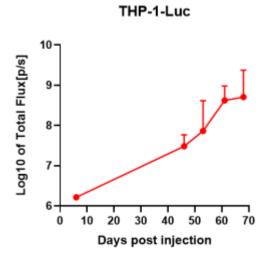

## **Validation Data**

Figure 1. Luciferase activity assay of THP-1-Luc cell line

Figure 2. Signal increase curve in THP-1-Luc xenograft model (n=4)

Figure 3. Survival curve of THP-1-Luc xenograft mouse model (n=4)