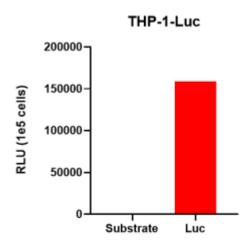

## **Validation Data**

Figure 1. Luciferase activity assay of THP-1-Luc cell line

Figure 2. Signal increase curve in THP-1-Luc xenograft model (n=4)

Figure 3. Survival curve of THP-1-Luc xenograft mouse model (n=4)