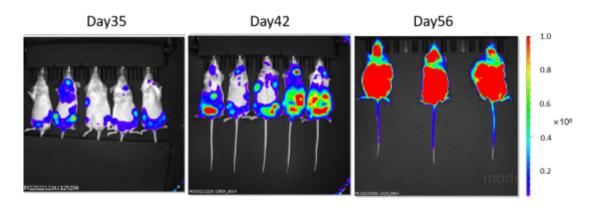

## THP-1-Luc

## **Strain Information**

Cat. NO. NM-B06-1

Cell Line THP-1-Tg(luc)/smoc

Strain State Validation of tumorigenic capacity completed

Model Luciferase-labeled human THP-1 cell

Description \*Literature published using this strain should indicate: THP-1-Luc cell line (Cat.

NO. NM-B06-1) was purchased from Shanghai Model Organisms Center, Inc..

## **Validation Data**



Figure 1. Luciferase activity assay of THP-1-Luc cell line





Figure 2. Signal increase curve in THP-1-Luc xenograft model (n=4)



Figure 3. Survival curve of THP-1-Luc xenograft mouse model (n=4)



Figure 4. Bioluminescence imaging of THP-1-Luc xenograft mouse model (n=5)