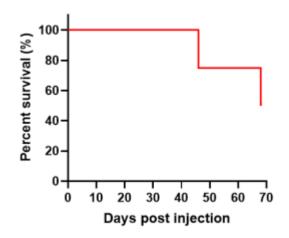

## **Validation Data**

Figure 1. Luciferase activity assay of THP-1-Luc cell line

Figure 2. Signal increase curve in THP-1-Luc xenograft model (n=4)

Figure 3. Survival curve of THP-1-Luc xenograft mouse model (n=4)