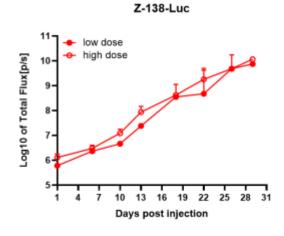

## **Validation Data**

Figure 1. Luciferase activity assay of Z-138-Luc cell line

Figure 2. Signal increase curve in Z-138-Luc xenograft model (n=54)

Figure 3. Body weight change of Z-138-Luc xenograft model (n=4)