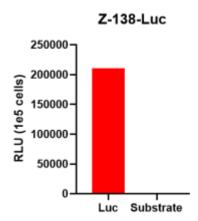

## **Validation Data**

Figure 1. Luciferase activity assay of Z-138-Luc cell line

Figure 2. Signal increase curve in Z-138-Luc xenograft model (n=54)

Figure 3. Body weight change of Z-138-Luc xenograft model (n=4)