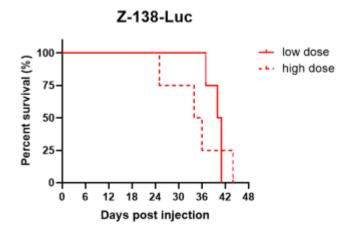

Figure 4. Survival curve of Z-138-Luc xenograft mouse model (n=4)

Figure 5. Bioluminescence imaging of Z-138-Luc xenograft mouse model (n=4)