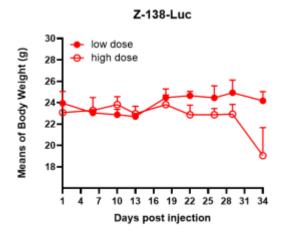

## **Validation Data**

Figure 1. Luciferase activity assay of Z-138-Luc cell line

Figure 2. Signal increase curve in Z-138-Luc xenograft model (n=54)

Figure 3. Body weight change of Z-138-Luc xenograft model (n=4)