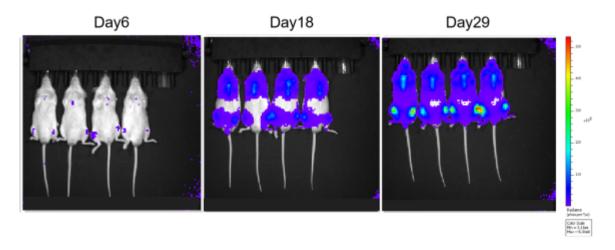

Figure 4. Survival curve of Z-138-Luc xenograft mouse model (n=4)

Figure 5. Bioluminescence imaging of Z-138-Luc xenograft mouse model (n=4)