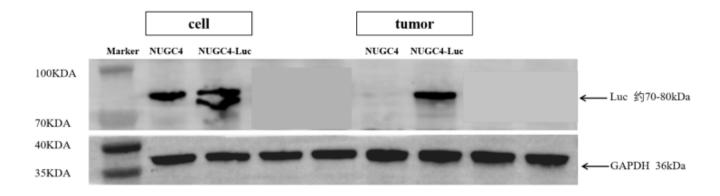

Fig5. Bioluminescence imaging of NUGC4-Luc xenograft mouse model

Fig6. The protein expression of Luciferase in tumors by Western Blot