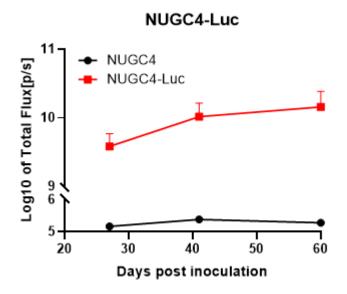

## **Validation Data**

Fig1. Luciferase activity assay of NUGC4-Luc cell line

Fig2. Tumor growth curve of NUGC4-Luc xenograft model (n=5)

Fig3. Body weight change of NUGC4-Luc xenograft model (n=5)

Fig4. Signal collection on few days at location of tumor inoculation (n=5)