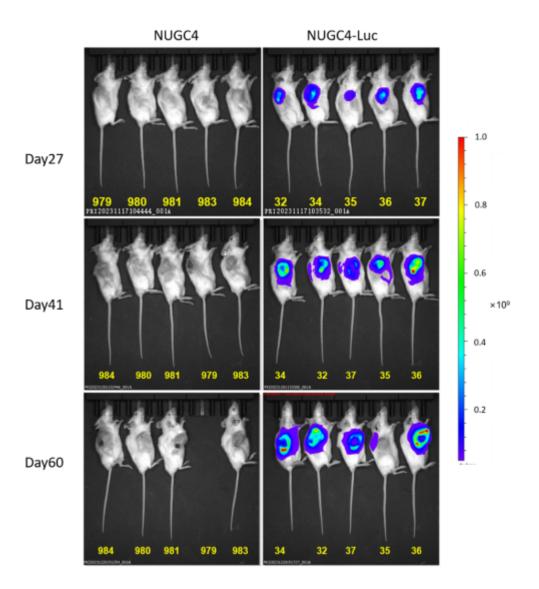

## **Validation Data**

Fig1. Luciferase activity assay of NUGC4-Luc cell line

Fig2. Tumor growth curve of NUGC4-Luc xenograft model (n=5)

Fig3. Body weight change of NUGC4-Luc xenograft model (n=5)

Fig4. Signal collection on few days at location of tumor inoculation (n=5)

Fig5. Bioluminescence imaging of NUGC4-Luc xenograft mouse model

Fig6. The protein expression of Luciferase in tumors by Western Blot