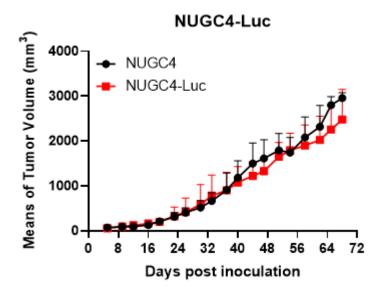

## **Validation Data**

Fig1. Luciferase activity assay of NUGC4-Luc cell line

Fig2. Tumor growth curve of NUGC4-Luc xenograft model (n=5)

Fig3. Body weight change of NUGC4-Luc xenograft model (n=5)

Fig4. Signal collection on few days at location of tumor inoculation (n=5)