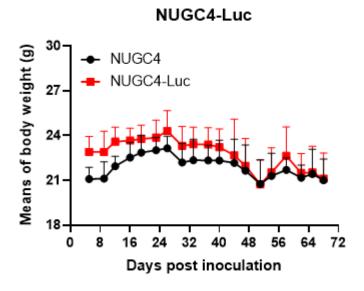

## **Validation Data**

Fig1. Luciferase activity assay of NUGC4-Luc cell line

Fig2. Tumor growth curve of NUGC4-Luc xenograft model (n=5)

Fig3. Body weight change of NUGC4-Luc xenograft model (n=5)

Fig4. Signal collection on few days at location of tumor inoculation (n=5)