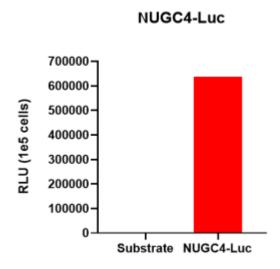

## **Validation Data**

Fig1. Luciferase activity assay of NUGC4-Luc cell line

Fig2. Tumor growth curve of NUGC4-Luc xenograft model (n=5)

Fig3. Body weight change of NUGC4-Luc xenograft model (n=5)

Fig4. Signal collection on few days at location of tumor inoculation (n=5)