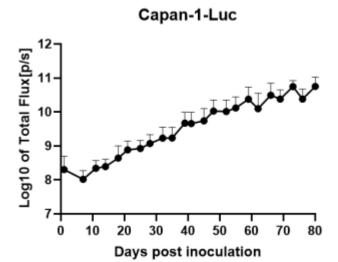

## **Validation Data**

Fig1. Luciferase activity assay of Capan-1-Luc cell line

Fig2. Signal increase curve of Capan-1-Luc xenograft model (n=5)

Fig3. Body weight change of Capan-1-Luc xenograft model (n=5)