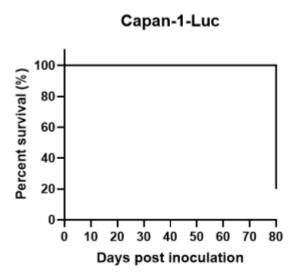

Fig4. Survival curve of Capan-1-Luc xenograft model (n=5)

Fig5. Bioluminescence imaging of Capan-1-Luc xenograft mouse model