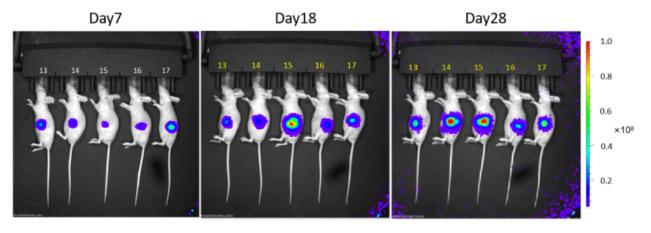

## **Validation Data**

Fig1. Luciferase activity assay of Capan-1-Luc cell line

Fig2. Signal increase curve of Capan-1-Luc xenograft model (n=5)

Fig3. Body weight change of Capan-1-Luc xenograft model (n=5)

Fig4. Survival curve of Capan-1-Luc xenograft model (n=5)

Fig5. Bioluminescence imaging of Capan-1-Luc xenograft mouse model