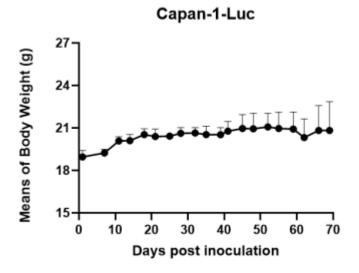

## **Validation Data**

Fig1. Luciferase activity assay of Capan-1-Luc cell line

Fig2. Signal increase curve of Capan-1-Luc xenograft model (n=5)

Fig3. Body weight change of Capan-1-Luc xenograft model (n=5)