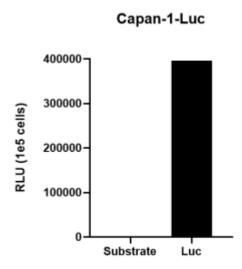

## **Validation Data**

Fig1. Luciferase activity assay of Capan-1-Luc cell line

Fig2. Signal increase curve of Capan-1-Luc xenograft model (n=5)

Fig3. Body weight change of Capan-1-Luc xenograft model (n=5)