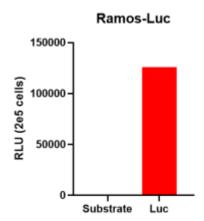

## **Validation Data**

Figure 1. Luciferase activity assay of Ramos-Luc cell line

Figure 2. Signal increase curve in Ramos-Luc xenograft model (n=5)

Figure 3. Body weight change of Ramos-Luc xenograft model (n=5)