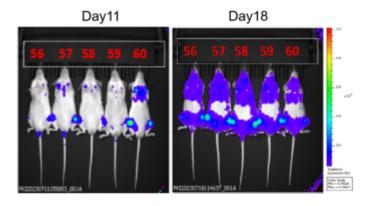

Figure 4. Survival curve of Ramos-Luc xenograft mouse model (n=5)

Figure 5. Bioluminescence imaging of Ramos-Luc xenograft mouse model (n=5)