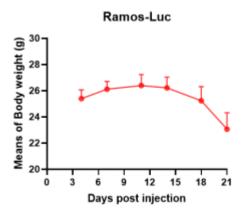

## **Validation Data**

Figure 1. Luciferase activity assay of Ramos-Luc cell line

Figure 2. Signal increase curve in Ramos-Luc xenograft model (n=5)

Figure 3. Body weight change of Ramos-Luc xenograft model (n=5)