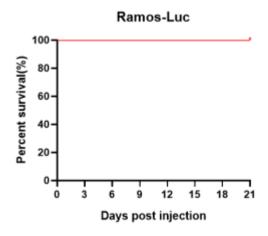

Figure 4. Survival curve of Ramos-Luc xenograft mouse model (n=5)

Figure 5. Bioluminescence imaging of Ramos-Luc xenograft mouse model (n=5)