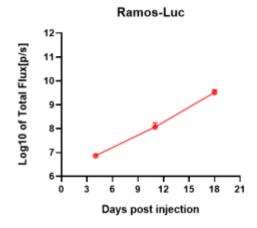

## **Validation Data**

Figure 1. Luciferase activity assay of Ramos-Luc cell line

Figure 2. Signal increase curve in Ramos-Luc xenograft model (n=5)

Figure 3. Body weight change of Ramos-Luc xenograft model (n=5)