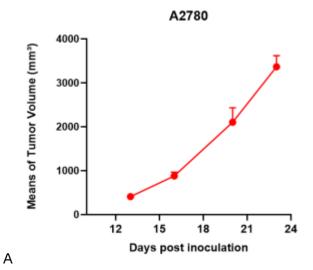

## **Validation Data**

Fig1. Morphology of A2780 cell line.

Fig2. Analysis of Tumorigenesis in M-NSG mice (n=4). a Tumor volume was measured by time. b Body weight was simultaneously checked.

\*Wild-type cell lines are not for sale, and only applied to construction of tumor bearing mice and in-vivo efficacy studies.