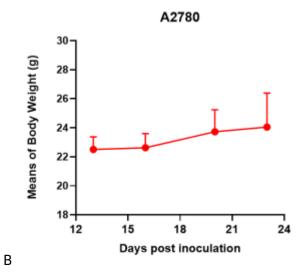

## **Validation Data**

Fig1. Morphology of A2780 cell line.

Fig2. Analysis of Tumorigenesis in M-NSG mice (n=4). a Tumor volume was measured by time. b Body weight was simultaneously checked.

\*Wild-type cell lines are not for sale, and only applied to construction of tumor bearing mice and in-vivo efficacy studies.