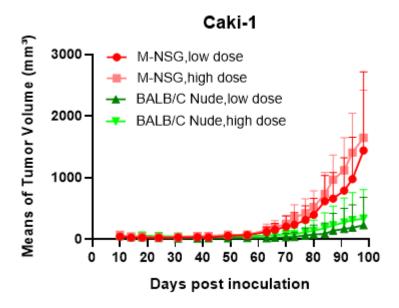

## **Validation Data**

Fig1. Tumor growth curve of Caki-1 xenograft model (n=4~5)

Fig2. Body weight change of Caki-1 xenograft model (n=4~5)

\*Wild-type cell lines are not for sale, and only applied to construction of tumor bearing mice and in-vivo efficacy studies.