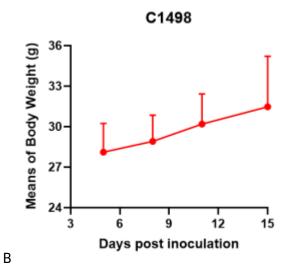

## **Validation Data**

Fig1. Morphology of C1498 cell line.

Fig2. Analysis of Tumorigenesis in C57BL/6 mice (n=5). a Tumor volume was measured by time. b Body weight was simultaneously checked.

\*Wild-type cell lines are not for sale, and only applied to construction of tumor bearing mice and in-vivo efficacy studies.