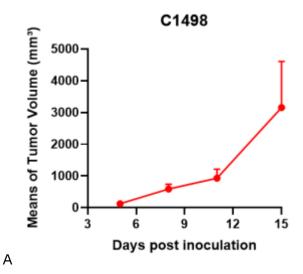

## **Validation Data**

Fig1. Morphology of C1498 cell line.

Fig2. Analysis of Tumorigenesis in C57BL/6 mice (n=5). a Tumor volume was measured by time. b Body weight was simultaneously checked.

\*Wild-type cell lines are not for sale, and only applied to construction of tumor bearing mice and in-vivo efficacy studies.