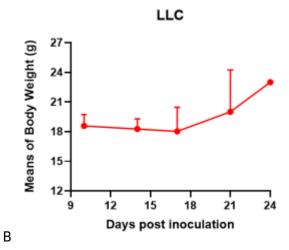

## **Validation Data**

Fig1. Morphology of LLC cell line.

Fig2. Analysis of Tumorigenesis in C57BL/6 mice (n=4). (A) Tumor volume, (B) body weight, and (C) survival ratio was checked by time.

\*Wild-type cell lines are not for sale, and only applied to construction of tumor bearing mice and in-vivo efficacy studies.