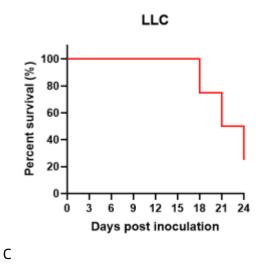

## **Validation Data**

Fig1. Morphology of LLC cell line.

Fig2. Analysis of Tumorigenesis in C57BL/6 mice (n=4). (A) Tumor volume, (B) body weight, and (C) survival ratio was checked by time.

\*Wild-type cell lines are not for sale, and only applied to construction of tumor bearing mice and in-vivo efficacy studies.