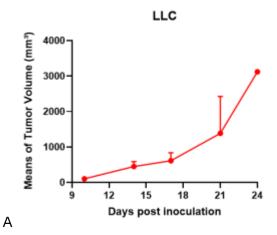

## **Validation Data**

Fig1. Morphology of LLC cell line.

Fig2. Analysis of Tumorigenesis in C57BL/6 mice (n=4). (A) Tumor volume, (B) body weight, and (C) survival ratio was checked by time.

\*Wild-type cell lines are not for sale, and only applied to construction of tumor bearing mice and in-vivo efficacy studies.