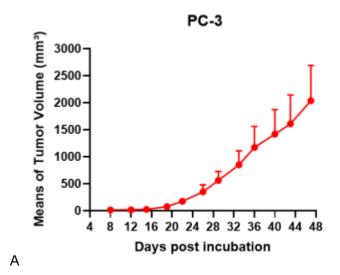

## **Validation Data**

Fig1. Morphology of PC-3 cell line.

Fig2. Analysis of Tumorigenesis in M-NSG mice (n=5). A Tumor volume was measured by time. B Body weight was simultaneously checked.

\*Wild-type cell lines are not for sale, and only applied to construction of tumor bearing mice and in-vivo efficacy studies.