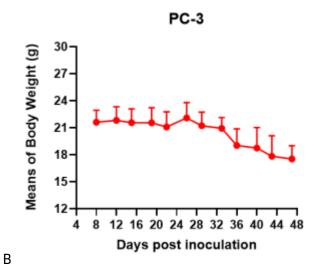

## **Validation Data**

Fig1. Morphology of PC-3 cell line.

Fig2. Analysis of Tumorigenesis in M-NSG mice (n=5). A Tumor volume was measured by time. B Body weight was simultaneously checked.

\*Wild-type cell lines are not for sale, and only applied to construction of tumor bearing mice and in-vivo efficacy studies.