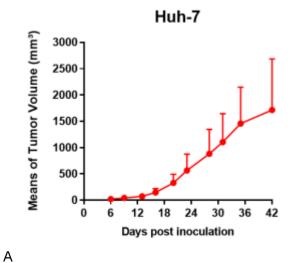

## **Validation Data**

Fig1. Morphology of Huh-7 cell line.

В

Fig2. Analysis of Tumorigenesis in Balb/c nude mice (n=4). HUH-7 cells were subcutaneously inoculated in Balb/c nude mice. a Tumor volume was measured by time. b Body weight was simultaneously checked.