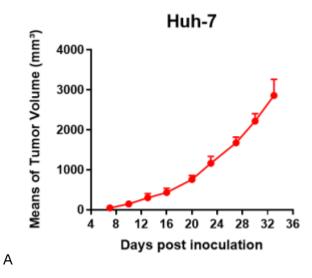

Fig3. Analysis of Tumorigenesis in M-NSG mice (n=5). HUH-7 cells were subcutaneously inoculated in M-NSG mice. a Tumor volume was measured by time. b Body weight was simultaneously checked.

\*Wild-type cell lines are not for sale, and only applied to construction of tumor bearing mice and in-vivo efficacy studies.