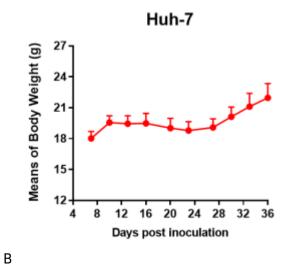

Fig3. Analysis of Tumorigenesis in M-NSG mice (n=5). HUH-7 cells were subcutaneously inoculated in M-NSG mice. a Tumor volume was measured by time. b Body weight was simultaneously checked.

\*Wild-type cell lines are not for sale, and only applied to construction of tumor bearing mice and in-vivo efficacy studies.