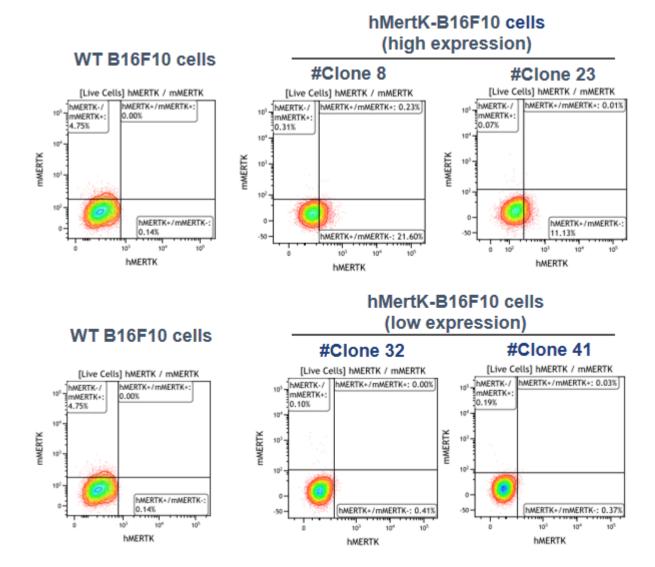

## **Validation Data**

Fig1 Flow cytometry analysis of human MERTK expression on WT and hMertK B16F10 cells.(Completed in collaboration with CrownBio)