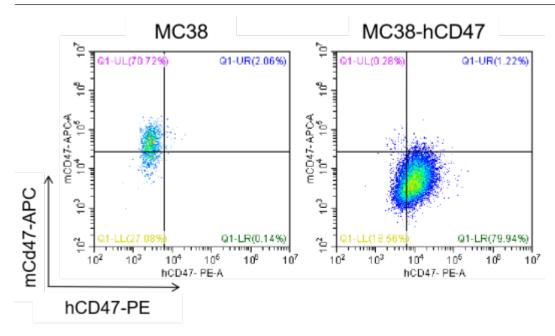

Figure 4. The expression of hCD47 in humanized modified tumors by FACS.

Figure 5. Antitumor activity of antibody (n=8).