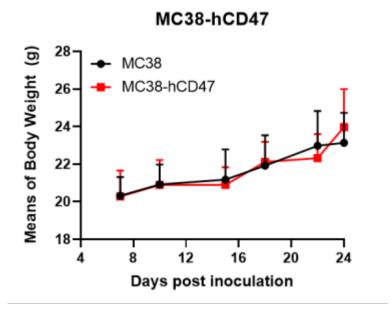

## **Validation Data**

Figure 1. hCD47 expression in wild-type MC38 and MC38-hCD47 cell lines.

Figure 2. Tumor growth curve of MC38-hCD47 syngeneic model (n=5).

Figure 3. Body weight change of MC38-hCD47 syngeneic model (n=5).