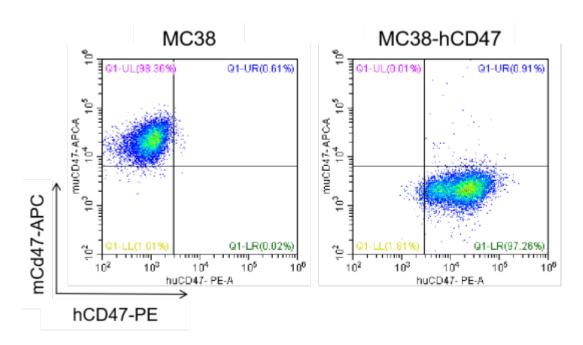

## **Validation Data**

Figure 1. hCD47 expression in wild-type MC38 and MC38-hCD47 cell lines.

Figure 2. Tumor growth curve of MC38-hCD47 syngeneic model (n=5).

Figure 3. Body weight change of MC38-hCD47 syngeneic model (n=5).