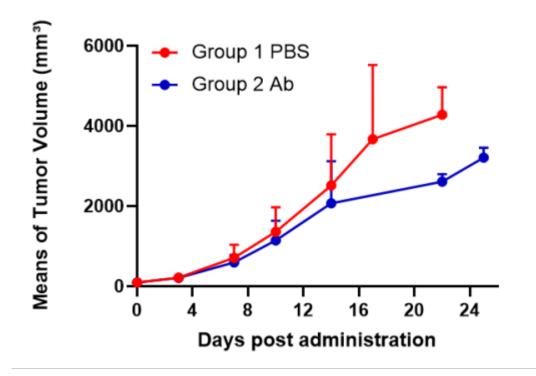

## **Validation Data**

Figure 1. hCD47 expression in wild-type MC38 and MC38-hCD47 cell lines.

Figure 2. Tumor growth curve of MC38-hCD47 syngeneic model (n=5).

Figure 3. Body weight change of MC38-hCD47 syngeneic model (n=5).

Figure 4. The expression of hCD47 in humanized modified tumors by FACS.

Figure 5. Antitumor activity of antibody (n=8).