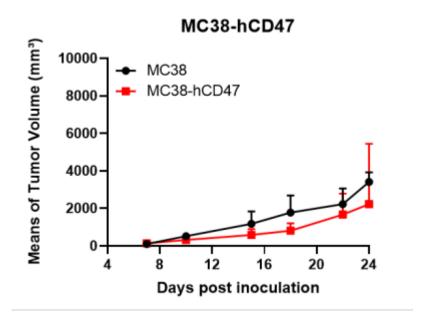

## **Validation Data**

Figure 1. hCD47 expression in wild-type MC38 and MC38-hCD47 cell lines.

Figure 2. Tumor growth curve of MC38-hCD47 syngeneic model (n=5).

Figure 3. Body weight change of MC38-hCD47 syngeneic model (n=5).