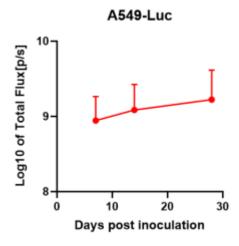

## **Validation Data**

Figure 1. Luciferase activity assay of A549-Luc cell line

Figure 2. Signal change curve of A549-Luc xenograft model (n=6)

Figure 3. Body weight change of A549-Luc xenograft model (n=6)