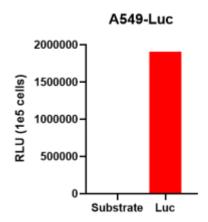

## **Validation Data**

Figure 1. Luciferase activity assay of A549-Luc cell line

Figure 2. Signal change curve of A549-Luc xenograft model (n=6)

Figure 3. Body weight change of A549-Luc xenograft model (n=6)