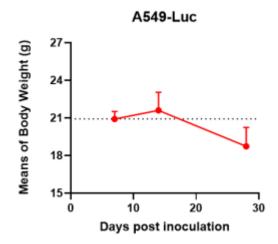

## **Validation Data**

Figure 1. Luciferase activity assay of A549-Luc cell line

Figure 2. Signal change curve of A549-Luc xenograft model (n=6)

Figure 3. Body weight change of A549-Luc xenograft model (n=6)