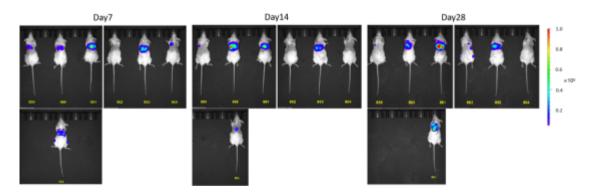

## **A549-Luc**

## **Strain Information**

Cat. NO. NM-F04-1

Cell Line A549-Tg(luc)/Smoc

Strain State Construction

Model Luciferase-labeled human A549 cell.

Description \*Literature published using this strain should indicate: A549-Luc cell line (Cat.

NO. NM-F04-1) was purchased from Shanghai Model Organisms Center, Inc..

## **Validation Data**



Figure 1. Luciferase activity assay of A549-Luc cell line





Figure 2. Signal change curve of A549-Luc xenograft model (n=6)



Figure 3. Body weight change of A549-Luc xenograft model (n=6)



Figure 4. Bioluminescence imaging of A549-Luc xenograft model