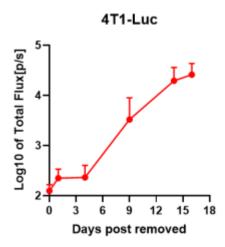

## 1. Transfer to liver and whole body

Figure 1. Luciferase activity assay of 4T1-Luc cell line

Figure 2. Signal increase curve of 4T1-Luc transfer allogeneic model (n=5)

Figure 3. Body weight change of 4T1-Luc transfer allogeneic model (n=5)