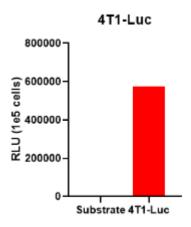

## 1. Transfer to liver and whole body

Figure 1. Luciferase activity assay of 4T1-Luc cell line

Figure 2. Signal increase curve of 4T1-Luc transfer allogeneic model (n=5)

Figure 3. Body weight change of 4T1-Luc transfer allogeneic model (n=5)