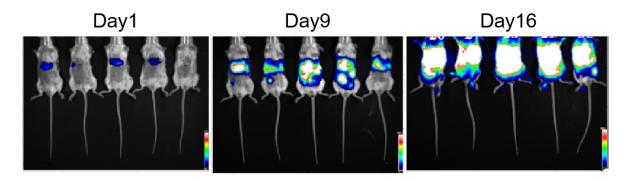

Figure 4. Bioluminescence imaging of 4T1-Luc transfer allogeneic mouse model 2.Transfer to lung from s.c.

Figure 5. Luciferase activity assay of 4T1-Luc cell line

Figure 6. Tumor growth curve of 4T1-Luc allogeneic model (n=6)