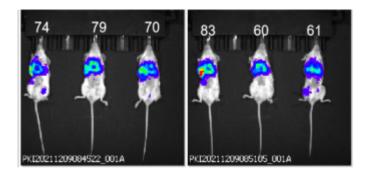

Figure 7. Body weight change of 4T1-Luc allogeneic model (n=6)

Figure 8. Bioluminescence imaging of 4T1-Luc allogeneic mouse model on day21