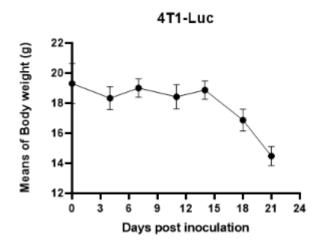

## 1. Transfer to liver and whole body

Figure 1. Luciferase activity assay of 4T1-Luc cell line

Figure 2. Signal increase curve of 4T1-Luc transfer allogeneic model (n=5)

Figure 3. Body weight change of 4T1-Luc transfer allogeneic model (n=5)

Figure 4. Bioluminescence imaging of 4T1-Luc transfer allogeneic mouse model 2.Transfer to lung from s.c.

Figure 5. Luciferase activity assay of 4T1-Luc cell line

Figure 6. Tumor growth curve of 4T1-Luc allogeneic model (n=6)