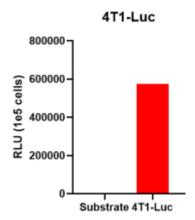

## 1. Transfer to liver and whole body

Figure 1. Luciferase activity assay of 4T1-Luc cell line

Figure 2. Signal increase curve of 4T1-Luc transfer allogeneic model (n=5)

Figure 3. Body weight change of 4T1-Luc transfer allogeneic model (n=5)