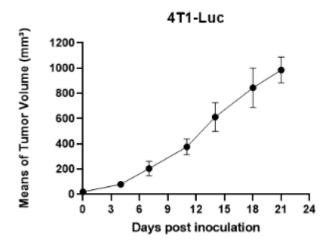

## 1. Transfer to liver and whole body

Figure 1. Luciferase activity assay of 4T1-Luc cell line

Figure 2. Signal increase curve of 4T1-Luc transfer allogeneic model (n=5)

Figure 3. Body weight change of 4T1-Luc transfer allogeneic model (n=5)

Figure 4. Bioluminescence imaging of 4T1-Luc transfer allogeneic mouse model 2.Transfer to lung from s.c.

Figure 5. Luciferase activity assay of 4T1-Luc cell line

Figure 6. Tumor growth curve of 4T1-Luc allogeneic model (n=6)