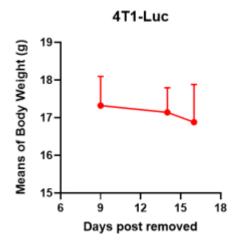

## 1. Transfer to liver and whole body

Figure 1. Luciferase activity assay of 4T1-Luc cell line

Figure 2. Signal increase curve of 4T1-Luc transfer allogeneic model (n=5)

Figure 3. Body weight change of 4T1-Luc transfer allogeneic model (n=5)