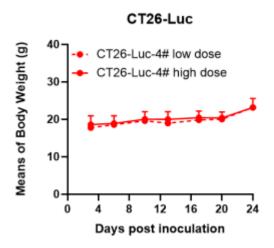

## **Validation Data**

Figure 1. Luciferase activity assay of CT26-Luc cell line

Figure 2. Tumor growth curve of CT26-Luc allogeneic model (n=3)

Figure 3. Body weight change of CT26-Luc allogeneic model (n=3)