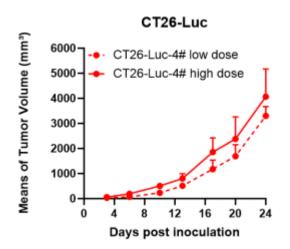

## **Validation Data**

Figure 1. Luciferase activity assay of CT26-Luc cell line

Figure 2. Tumor growth curve of CT26-Luc allogeneic model (n=3)

Figure 3. Body weight change of CT26-Luc allogeneic model (n=3)