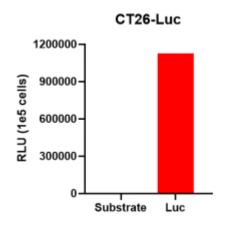

## **Validation Data**

Figure 1. Luciferase activity assay of CT26-Luc cell line

Figure 2. Tumor growth curve of CT26-Luc allogeneic model (n=3)

Figure 3. Body weight change of CT26-Luc allogeneic model (n=3)