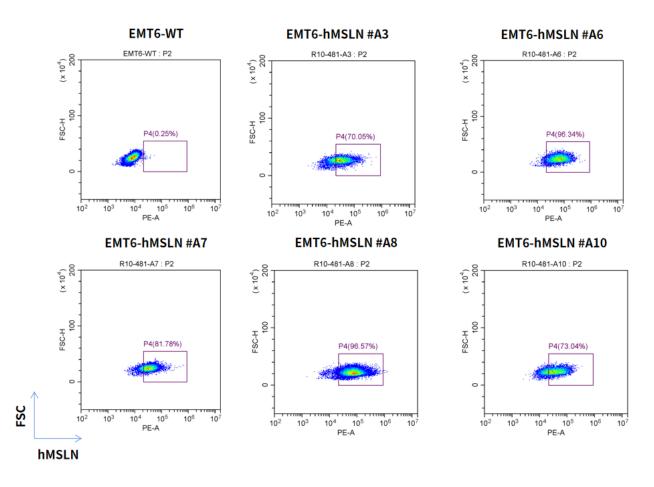

## **Validation Data**

Fig1. hMSLN expression on *in vitro* cultured cells of EMT6-hMSLN.