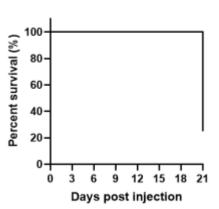

## Figure 1. Luciferase activity assay of HAL-01-Luc cell line

Figure 2. Signal increase curve in HAL-01-Luc xenograft model (n=4)

Figure 5. Bioluminescence imaging of HAL-01-Luc xenograft mouse model (n=4)