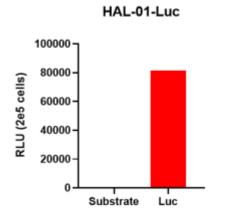

## Figure 1. Luciferase activity assay of HAL-01-Luc cell line

Figure 2. Signal increase curve in HAL-01-Luc xenograft model (n=4)

Figure 5. Bioluminescence imaging of HAL-01-Luc xenograft mouse model (n=4)