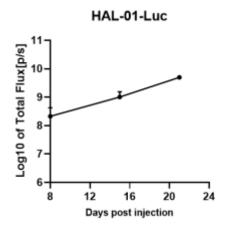

## Figure 1. Luciferase activity assay of HAL-01-Luc cell line

Figure 2. Signal increase curve in HAL-01-Luc xenograft model (n=4)

Figure 5. Bioluminescence imaging of HAL-01-Luc xenograft mouse model (n=4)