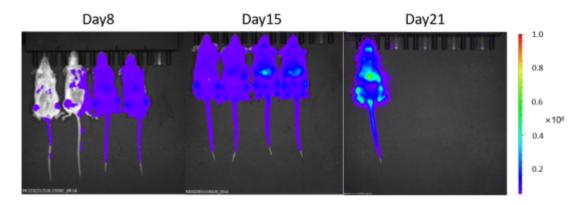

## Figure 1. Luciferase activity assay of HAL-01-Luc cell line

Figure 2. Signal increase curve in HAL-01-Luc xenograft model (n=4)

Figure 5. Bioluminescence imaging of HAL-01-Luc xenograft mouse model (n=4)