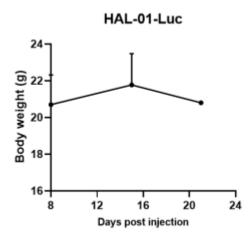

## Figure 1. Luciferase activity assay of HAL-01-Luc cell line

Figure 2. Signal increase curve in HAL-01-Luc xenograft model (n=4)

Figure 5. Bioluminescence imaging of HAL-01-Luc xenograft mouse model (n=4)