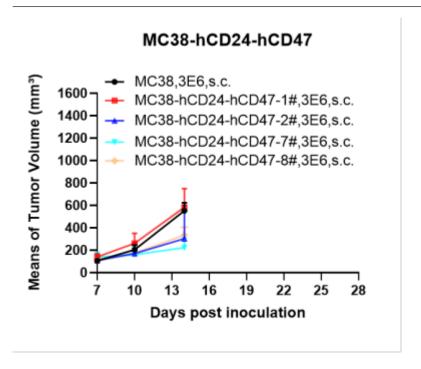

## **Validation Data**

Figure 1. hCD24-hCD47 Expression in wild-type MC38 cells and MC38-hCD24-hCD47 was detected by FACS.

Figure 2. *In vivo* hCD24-hCD47 activity curve of MC38-hCD24-hCD47 xenograft mouse model (n=5).