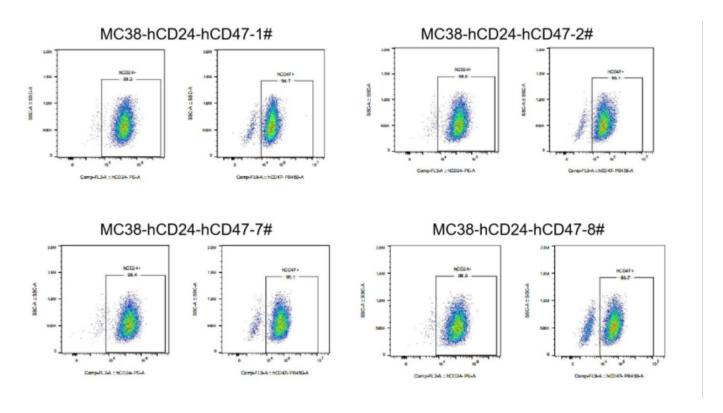

## **Validation Data**

Figure 1. hCD24-hCD47 Expression in wild-type MC38 cells and MC38-hCD24-hCD47 was detected by FACS.

Figure 2. *In vivo* hCD24-hCD47 activity curve of MC38-hCD24-hCD47 xenograft mouse model (n=5).