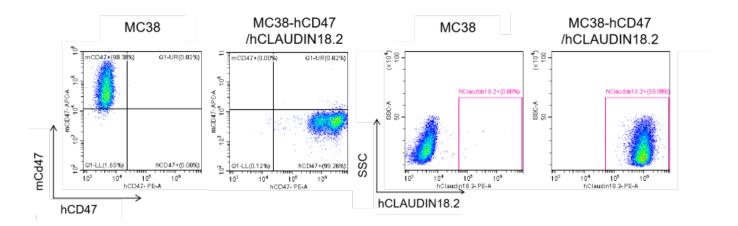

## **Validation Data**

Figure 1. hCD47 and hCLAUDIN18.2 expression in MC38-hCD47/hCLAUDIN18.2 cells.

Figure 2. Antitumor activity of antibodies (n=6).