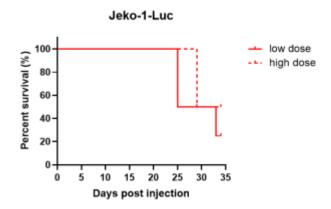

## JeKo-1-Luc

## **Strain Information**

Cat. NO. NM-B23-1

Cell Line JeKo-1-Tg(luc)/smoc

Strain State Validation of tumorigenic capacity completed

Model Luciferase-labeled human JeKo-1 cell

Description \*Literature published using this strain should indicate: JeKo-1-Luc cell line (Cat.

NO. NM-B23-1) was purchased from Shanghai Model Organisms Center, Inc..

## **Validation Data**



Figure 1. Luciferase activity assay of JeKo-1-Luc cell line





Figure 2. Signal increase curve in JeKo-1-Luc xenograft model (n=4)



Figure 3. Body weight change of JeKo-1-Luc xenograft model (n=4)



Figure 4. Survival curve of JeKo-1-Luc xenograft mouse model (n=4)