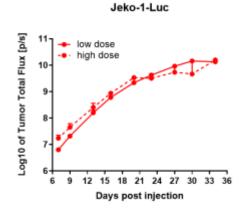

## **Validation Data**

Figure 1. Luciferase activity assay of JeKo-1-Luc cell line

Figure 2. Signal increase curve in JeKo-1-Luc xenograft model (n=4)

Figure 3. Body weight change of JeKo-1-Luc xenograft model (n=4)