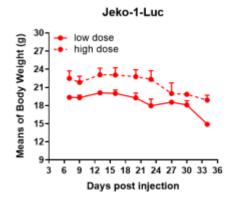

## **Validation Data**

Figure 1. Luciferase activity assay of JeKo-1-Luc cell line

Figure 2. Signal increase curve in JeKo-1-Luc xenograft model (n=4)

Figure 3. Body weight change of JeKo-1-Luc xenograft model (n=4)