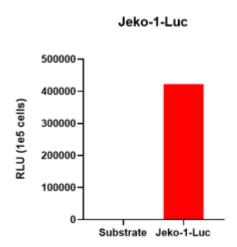

## **Validation Data**

Figure 1. Luciferase activity assay of JeKo-1-Luc cell line

Figure 2. Signal increase curve in JeKo-1-Luc xenograft model (n=4)

Figure 3. Body weight change of JeKo-1-Luc xenograft model (n=4)