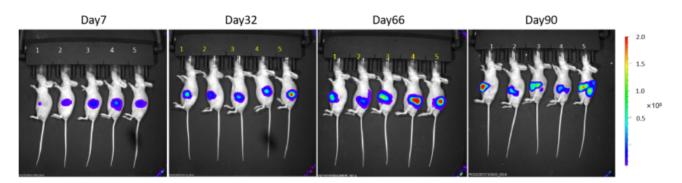

capacity completed                                                                                                                         |
| Model<br>Description | Luciferase-labeled human PANC-1 cell                                                                                                                                 |
|                      | *Literature published using this strain should indicate: PANC-1-Luc cell line (Cat.<br>NO. NM-YX01A-TG01) was purchased from Shanghai Model Organisms Center,<br>Inc |

## Validation Data



Fig1. Luciferase activity assay of PANC-1-Luc cell line





Fig2. Signal increase curve of PANC-1-Luc xenograft model (n=5)



Fig3. Body weight change of PANC-1-Luc xenograft model (n=5)



Fig4. Survival curve of PANC-1-Luc xenograft model (n=5)





Fig5. Bioluminescence imaging of PANC-1-Luc xenograft mouse model