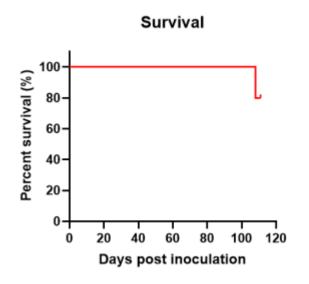

## Validation Data

Fig1. Luciferase activity assay of PANC-1-Luc cell line

Fig2. Signal increase curve of PANC-1-Luc xenograft model (n=5)

Fig3. Body weight change of PANC-1-Luc xenograft model (n=5)

Fig4. Survival curve of PANC-1-Luc xenograft model (n=5)