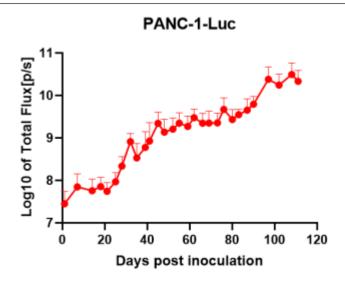

## Validation Data

Fig1. Luciferase activity assay of PANC-1-Luc cell line

Fig2. Signal increase curve of PANC-1-Luc xenograft model (n=5)

Fig3. Body weight change of PANC-1-Luc xenograft model (n=5)

Fig4. Survival curve of PANC-1-Luc xenograft model (n=5)