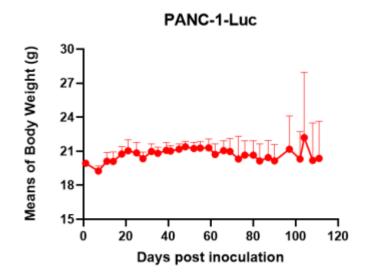

## Validation Data

Fig1. Luciferase activity assay of PANC-1-Luc cell line

Fig2. Signal increase curve of PANC-1-Luc xenograft model (n=5)

Fig3. Body weight change of PANC-1-Luc xenograft model (n=5)

Fig4. Survival curve of PANC-1-Luc xenograft model (n=5)