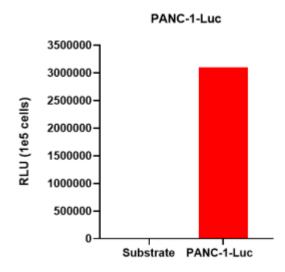

## Validation Data

Fig1. Luciferase activity assay of PANC-1-Luc cell line

Fig2. Signal increase curve of PANC-1-Luc xenograft model (n=5)

Fig3. Body weight change of PANC-1-Luc xenograft model (n=5)

Fig4. Survival curve of PANC-1-Luc xenograft model (n=5)