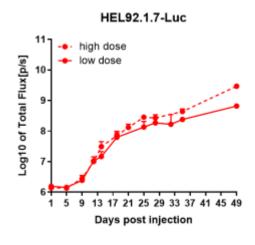

## **Validation Data**

Figure 1. Luciferase activity assay of HEL92.1.7-Luc cell line

Figure 2. Signal increase curve in HEL92.1.7-Luc xenograft model (n=3)

Figure 3. Body weight change of HEL92.1.7-Luc xenograft model (n=3)