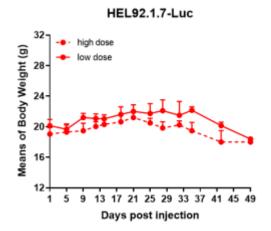

## **Validation Data**

Figure 1. Luciferase activity assay of HEL92.1.7-Luc cell line

Figure 2. Signal increase curve in HEL92.1.7-Luc xenograft model (n=3)

Figure 3. Body weight change of HEL92.1.7-Luc xenograft model (n=3)