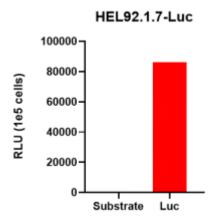

## **Validation Data**

Figure 1. Luciferase activity assay of HEL92.1.7-Luc cell line

Figure 2. Signal increase curve in HEL92.1.7-Luc xenograft model (n=3)

Figure 3. Body weight change of HEL92.1.7-Luc xenograft model (n=3)