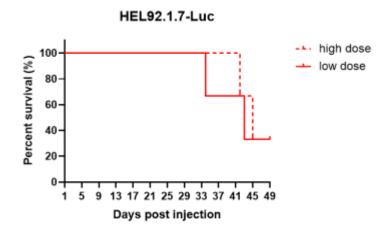

## **HEL 92.1.7-Luc**

## **Strain Information**

Cat. NO. NM-B24-TG01

Cell Line HEL 92.1.7-Tg(luc)/smoc

Strain State Validation of tumorigenic capacity completed

Model Luciferase-labeled human HEL 92.1.7 cell

Description \*Literature published using this strain should indicate: HEL 92.1.7-Luc cell line

(Cat. NO. NM-B24-TG01) was purchased from Shanghai Model Organisms Center,

Inc..

## **Validation Data**



Figure 1. Luciferase activity assay of HEL92.1.7-Luc cell line





Figure 2. Signal increase curve in HEL92.1.7-Luc xenograft model (n=3)



Figure 3. Body weight change of HEL92.1.7-Luc xenograft model (n=3)



Figure 4. Survival curve of HEL92.1.7-Luc xenograft mouse model (n=3)