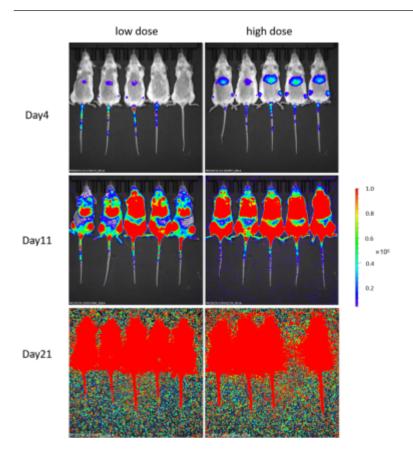

Figure 4. Survival curve of MOLT-4-Luc xenograft mouse model (n=5)

Figure 5. Bioluminescence imaging of MOLT-4-Luc xenograft mouse model (n=5)