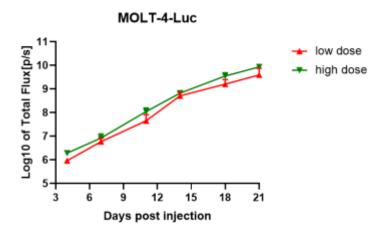

## **Validation Data**

Figure 1. Luciferase activity assay of MOLT-4-Luc cell line

Figure 2. Signal increase curve in MOLT-4-Luc xenograft model (n=5)

Figure 3. Body weight change of MOLT-4-Luc xenograft model (n=5)