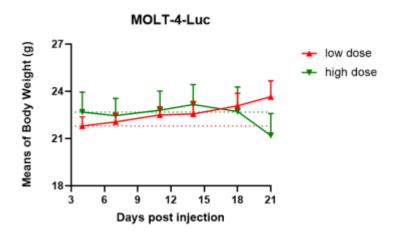

## **Validation Data**

Figure 1. Luciferase activity assay of MOLT-4-Luc cell line

Figure 2. Signal increase curve in MOLT-4-Luc xenograft model (n=5)

Figure 3. Body weight change of MOLT-4-Luc xenograft model (n=5)