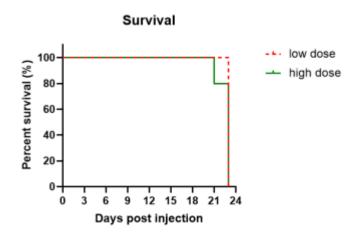

Figure 4. Survival curve of MOLT-4-Luc xenograft mouse model (n=5)

Figure 5. Bioluminescence imaging of MOLT-4-Luc xenograft mouse model (n=5)