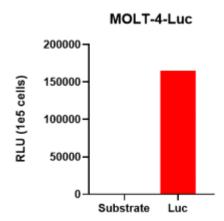

## **Validation Data**

Figure 1. Luciferase activity assay of MOLT-4-Luc cell line

Figure 2. Signal increase curve in MOLT-4-Luc xenograft model (n=5)

Figure 3. Body weight change of MOLT-4-Luc xenograft model (n=5)