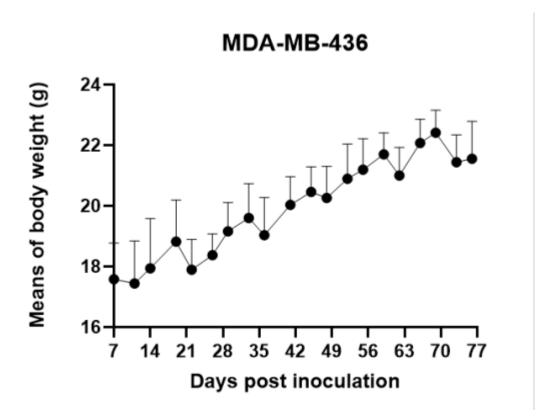

## **Validation Data**

Figure 1. Tumor growth curve of MDA-MB-436 xenograft model (n=5)

\*Wild-type cell lines are not for sale, and only applied to construction of tumor bearing mice and in-vivo efficacy studies.