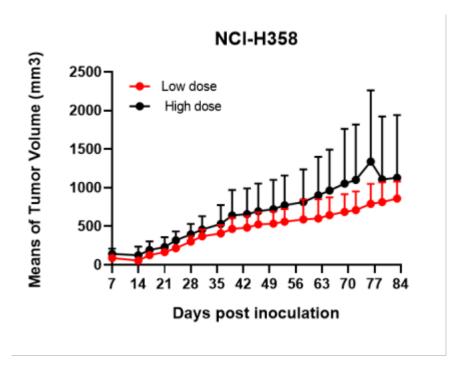

## **Validation Data**

Figure 1. Tumor growth curve of NCI-H358 xenograft model (n=4)

Figure 2. Body weight change of NCI-H358 xenograft model (n=4)

\*Wild-type cell lines are not for sale, and only applied to construction of tumor bearing mice and in-vivo efficacy studies.