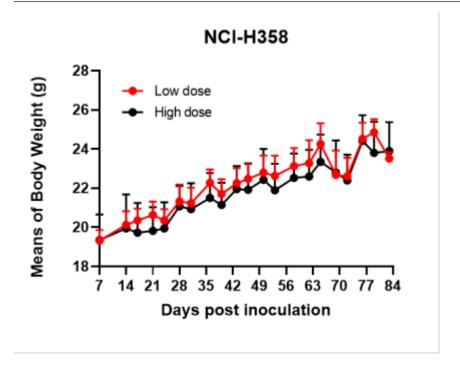

## **Validation Data**

Figure 1. Tumor growth curve of NCI-H358 xenograft model (n=4)

Figure 2. Body weight change of NCI-H358 xenograft model (n=4)

\*Wild-type cell lines are not for sale, and only applied to construction of tumor bearing mice and in-vivo efficacy studies.