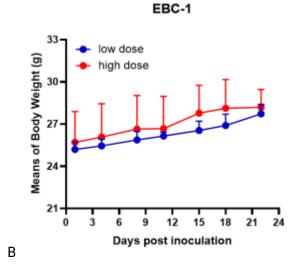

## **Validation Data**

Fig1. Morphology of EBC-1 cell line.

Fig2. Analysis of Tumorigenesis in M-NSG mice (n=4) . a Tumor volume was measured by time. b Body weight was simultaneously checked.

\*Wild-type cell lines are not for sale, and only applied to construction of tumor bearing mice and in-vivo efficacy studies.