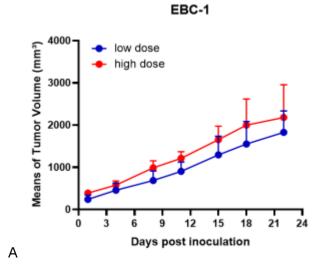

## **Validation Data**

Fig1. Morphology of EBC-1 cell line.

Fig2. Analysis of Tumorigenesis in M-NSG mice (n=4) . a Tumor volume was measured by time. b Body weight was simultaneously checked.

\*Wild-type cell lines are not for sale, and only applied to construction of tumor bearing mice and in-vivo efficacy studies.