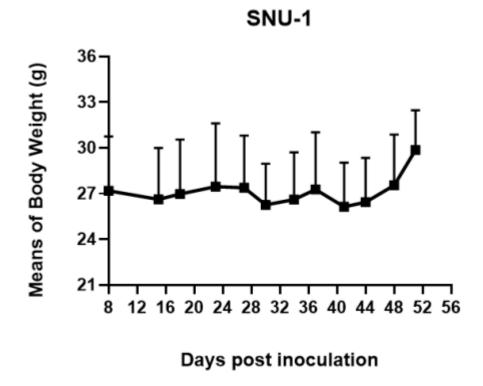

## Validation Data

SNU-1

Figure 1. Tumor growth curve of SNU-1 xenograft model (n=4)

Figure 2. Body weight change of SNU-1 xenograft model (n=4)

\*Wild-type cell lines are not for sale, and only applied to construction of tumor bearing mice and in-vivo efficacy studies.