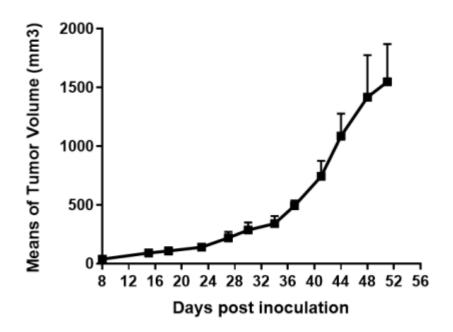

## Validation Data

SNU-1

Figure 1. Tumor growth curve of SNU-1 xenograft model (n=4)

Figure 2. Body weight change of SNU-1 xenograft model (n=4)

\*Wild-type cell lines are not for sale, and only applied to construction of tumor bearing mice and in-vivo efficacy studies.