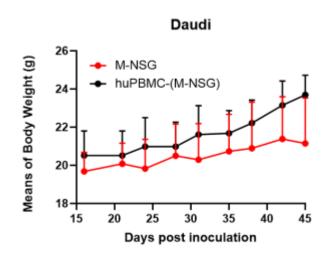

## **Validation Data**

Figure 1. Tumor growth curve of Daudi xenograft model (n=6)

Figure 2. Body weight change of Daudi xenograft model (n=6)

\*Wild-type cell lines are not for sale, and only applied to construction of tumor bearing mice and in-vivo efficacy studies.