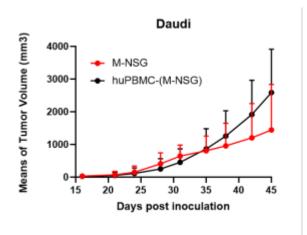

## **Validation Data**

Figure 1. Tumor growth curve of Daudi xenograft model (n=6)

Figure 2. Body weight change of Daudi xenograft model (n=6)

\*Wild-type cell lines are not for sale, and only applied to construction of tumor bearing mice and in-vivo efficacy studies.