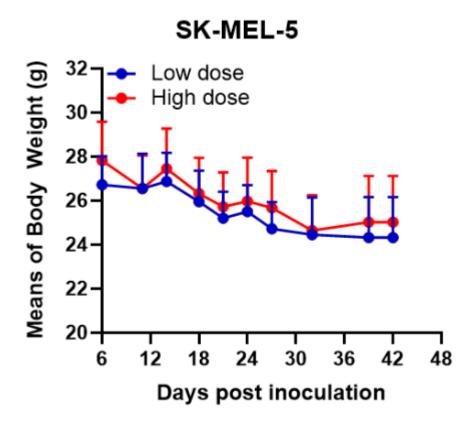

## **Validation Data**

Figure 1. Tumor growth curve of SK-MEL-5 xenograft model (n=4)

Figure 2. Body weight change of SK-MEL-5 xenograft model (n=4)

\*Wildtype cell lines are not for sale, and only applied to construction of tumor bearing mice and i n-vivo efficacy studies.