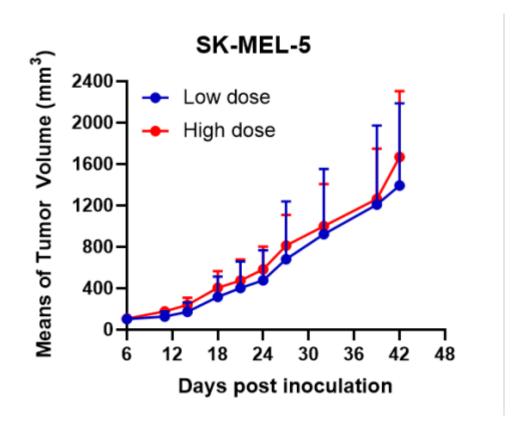

## **Validation Data**

Figure 1. Tumor growth curve of SK-MEL-5 xenograft model (n=4)

Figure 2. Body weight change of SK-MEL-5 xenograft model (n=4)

\*Wildtype cell lines are not for sale, and only applied to construction of tumor bearing mice and i n-vivo efficacy studies.