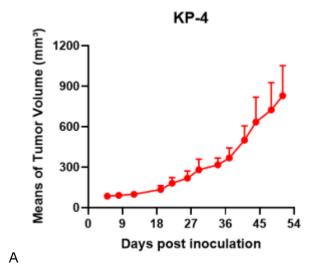

## **Validation Data**

Fig1. Morphology of KP-4 cell line.

Fig2. Analysis of Tumorigenesis in M-NSG mice (n=4). A Tumor volume was measured by time. B Body weight was simultaneously checked.

\*Wild-type cell lines are not for sale, and only applied to construction of tumor bearing mice and in-vivo efficacy studies.