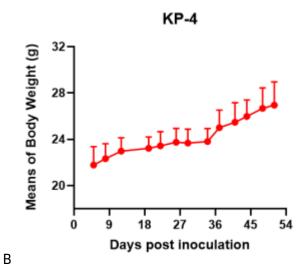

## **Validation Data**

Fig1. Morphology of KP-4 cell line.

Fig2. Analysis of Tumorigenesis in M-NSG mice (n=4). A Tumor volume was measured by time. B Body weight was simultaneously checked.

\*Wild-type cell lines are not for sale, and only applied to construction of tumor bearing mice and in-vivo efficacy studies.