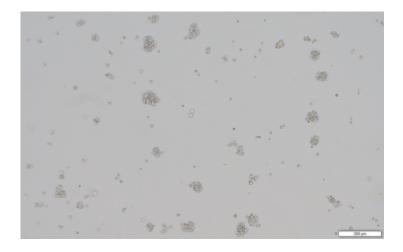

## **Validation Data**

Fig1. Morphology of H22 cell line.

Α

Fig2. Analysis of Tumorigenesis in Balb/c mice (n=5) . a Tumor volume was measured by time. b Body weight was simultaneously checked.

\*Wild-type cell lines are not for sale, and only applied to construction of tumor bearing mice and in-vivo efficacy studies.