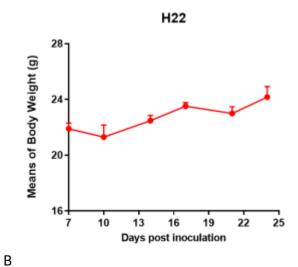

## **Validation Data**

Fig1. Morphology of H22 cell line.

Α

Fig2. Analysis of Tumorigenesis in Balb/c mice (n=5) . a Tumor volume was measured by time. b Body weight was simultaneously checked.

\*Wild-type cell lines are not for sale, and only applied to construction of tumor bearing mice and in-vivo efficacy studies.