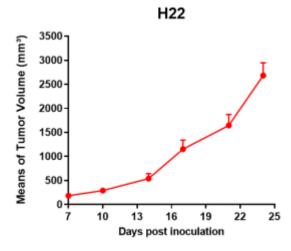

## **Validation Data**

Fig1. Morphology of H22 cell line.

Α

Fig2. Analysis of Tumorigenesis in Balb/c mice (n=5) . a Tumor volume was measured by time. b Body weight was simultaneously checked.

\*Wild-type cell lines are not for sale, and only applied to construction of tumor bearing mice and in-vivo efficacy studies.