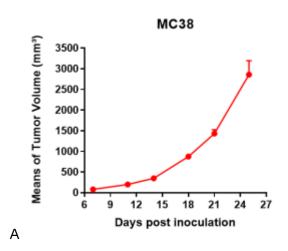

## Validation Data

Fig1. Morphology of MC38 cell line.

Fig3. Analysis of Tumorigenesis in hTREM2 mice (n=3). A Tumor volume was measured by time. B Body weight was simultaneously checked.

Fig4. Analysis of Tumorigenesis in hTIGIT mice (n=6). A Tumor volume was measured by time. B Body weight was simultaneously checked.