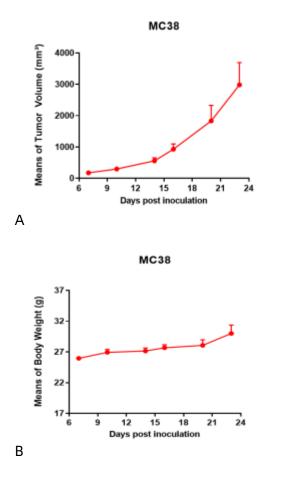

## Validation Data

Fig1. Morphology of MC38 cell line.

Fig3. Analysis of Tumorigenesis in hTREM2 mice (n=3). A Tumor volume was measured by time. B Body weight was simultaneously checked.

Fig4. Analysis of Tumorigenesis in hTIGIT mice (n=6). A Tumor volume was measured by time. B Body weight was simultaneously checked.