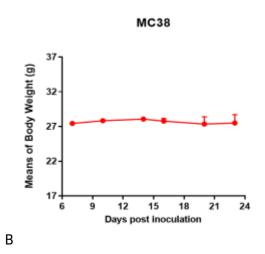

## Validation Data

Fig1. Morphology of MC38 cell line.

Fig3. Analysis of Tumorigenesis in hTREM2 mice (n=3). A Tumor volume was measured by time. B Body weight was simultaneously checked.

Fig4. Analysis of Tumorigenesis in hTIGIT mice (n=6). A Tumor volume was measured by time. B Body weight was simultaneously checked.