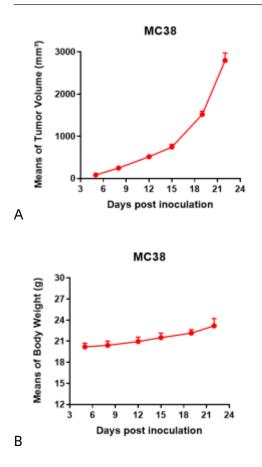

## Validation Data

Fig1. Morphology of MC38 cell line.

Fig3. Analysis of Tumorigenesis in hTREM2 mice (n=3). A Tumor volume was measured by time. B Body weight was simultaneously checked.

Fig4. Analysis of Tumorigenesis in hTIGIT mice (n=6). A Tumor volume was measured by time. B Body weight was simultaneously checked.