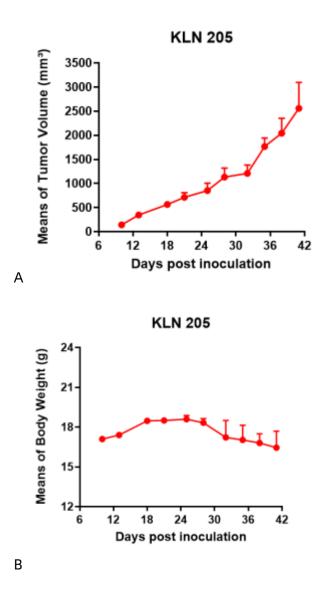

## Validation Data

Fig1. Morphology of KLN 205 cell line.

Fig2. Analysis of Tumorigenesis in DBA/2 mice (n=4) . A Tumor volume was measured by time. B Body weight was simultaneously checked.

\*Wild-type cell lines are not for sale, and only applied to construction of tumor bearing mice and in-vivo efficacy studies.