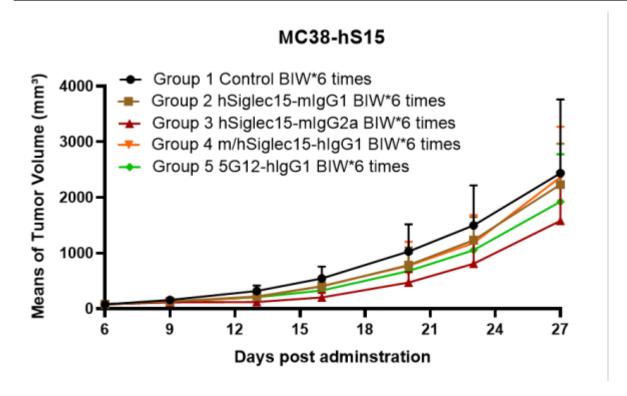

## **Validation Data**

Figure 1. hSIGLEC15 expression in MC38-hSIGLEC15 cell line

Figure 2. Tumor growth curve of MC38-hSIGLEC15 syngeneic model (n=6)

Figure 3. Body weight change of MC38-hSIGLEC15 syngeneic model (n=6)