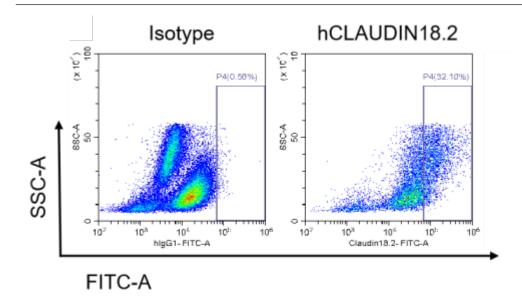

## MC38-hCLAUDIN 18.2

## **Strain Information**

Cat. NO. NM-S13-TM10

Cell Line MC38-Tg(hCLAUDIN 18.2)/Smoc

Strain State Validation of tumorigenic capacity completed

Model These transgenic cells carry humanized CLAUDIN 18.2.

\*Literature published using this strain should indicate: MC38-hCLAUDIN 18.2 cell line (Cat. NO. NM-S13-TM10) was purchased from Shanghai Model Organisms

Center, Inc..

## **Validation Data**



Figure 1. hCLAUDIN18.2 expression in MC38-hCLAUDIN18.2 cell line.





Figure 2. Tumor growth curve of MC38-hCLAUDIN18.2 allogeneic model (n=4).



Figure 3. Body weight curve of MC38-hCLAUDIN18.2 allogeneic model (n=4).





Figure 4. The expression of hCLAUDIN18.2 in humanized modified tumors by FACS.