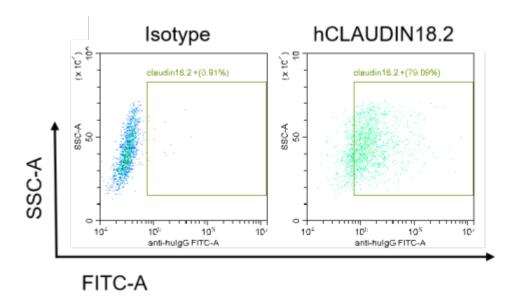

## **Validation Data**

Figure 1. hCLAUDIN18.2 expression in MC38-hCLAUDIN18.2 cell line.

Figure 2. Tumor growth curve of MC38-hCLAUDIN18.2 allogeneic model (n=4).

Figure 3. Body weight curve of MC38-hCLAUDIN18.2 allogeneic model (n=4).