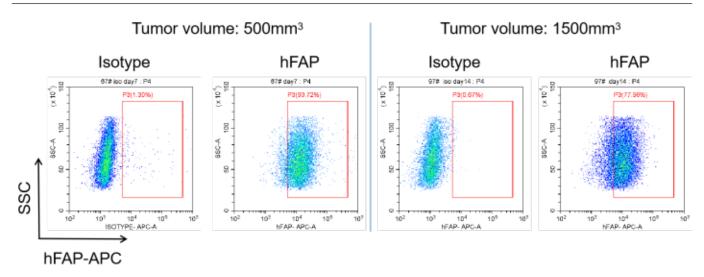

## B16F10-hFAP

## **Strain Information**

Cat. NO. NM-S31A-TM03

Cell Line B16F10-Tg(hFAP)/Smoc

Strain State Validation of tumorigenic capacity completed

Model These transgenic cells carry humanized FAP.

Description \*Literature published using this strain should indicate: B16F10-hFAP cell line

(Cat. NO. NM-S31A-TM03) was purchased from Shanghai Model Organisms

Center, Inc..

## **Validation Data**



Figure 1. hFAP expression in wild-type B16F10 and B16F10-hFAP cell lines.





Figure 2. Tumor growth curve of B16F10-hFAP syngeneic model (n=5).



Figure 3. Body weight change of B16F10-hFAP syngeneic model (n=5).





Figure 4. The expression of hFAP in humanized modified tumors by FACS.