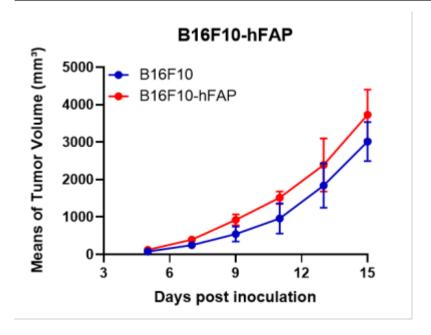

## **Validation Data**

Figure 1. hFAP expression in wild-type B16F10 and B16F10-hFAP cell lines.

Figure 2. Tumor growth curve of B16F10-hFAP syngeneic model (n=5).

Figure 3. Body weight change of B16F10-hFAP syngeneic model (n=5).