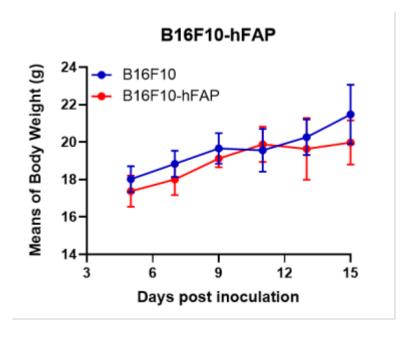

## **Validation Data**

Figure 1. hFAP expression in wild-type B16F10 and B16F10-hFAP cell lines.

Figure 2. Tumor growth curve of B16F10-hFAP syngeneic model (n=5).

Figure 3. Body weight change of B16F10-hFAP syngeneic model (n=5).