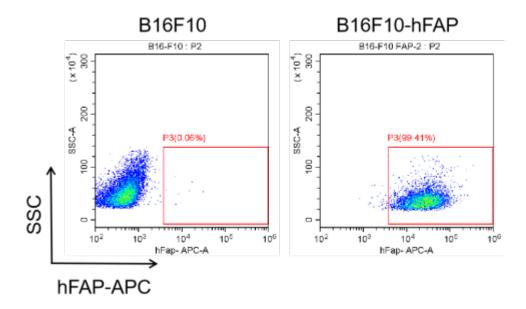

## **Validation Data**

Figure 1. hFAP expression in wild-type B16F10 and B16F10-hFAP cell lines.

Figure 2. Tumor growth curve of B16F10-hFAP syngeneic model (n=5).

Figure 3. Body weight change of B16F10-hFAP syngeneic model (n=5).

Figure 4. The expression of hFAP in humanized modified tumors by FACS.