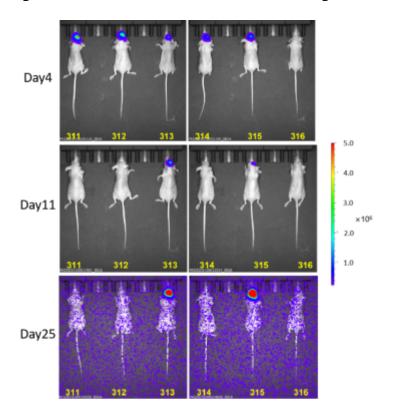

Figure 4. Survival curve of U87MG-Luc xenograft mouse model (n=6)

Figure 5. Bioluminescence imaging of U87MG-Luc xenograft mouse model (n=6)