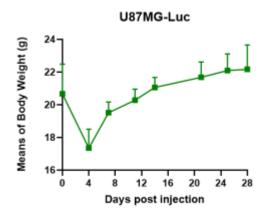

## **Validation Data**

Figure 1. Luciferase activity assay of U87MG-Luc cell line

Figure 2. Tumor growth curve of U87MG-Luc allogeneic model (n=6)

Figure 3. Body weight change of U87MG-Luc allogeneic model (n=6)