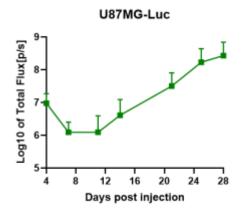

## **Validation Data**

Figure 1. Luciferase activity assay of U87MG-Luc cell line

Figure 2. Tumor growth curve of U87MG-Luc allogeneic model (n=6)

Figure 3. Body weight change of U87MG-Luc allogeneic model (n=6)