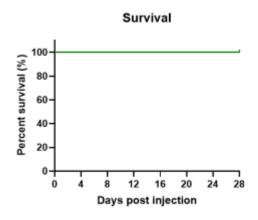

Figure 4. Survival curve of U87MG-Luc xenograft mouse model (n=6)

Figure 5. Bioluminescence imaging of U87MG-Luc xenograft mouse model (n=6)